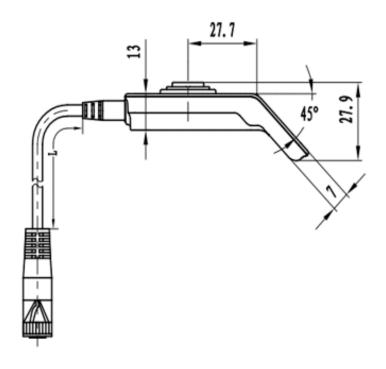

#### **KDBH32A SPECIFICATIONS**

| Voltage                   | -n/a-                   |
|---------------------------|-------------------------|
| Connection Point          | 10P10C                  |
| Cable Length              | <b>39 in.</b> / 1000 mm |
| Protection Grade          | IP20                    |
| Control Box Compatibility | All                     |
| Hardware Included         | Yes                     |
| Color                     | Black                   |