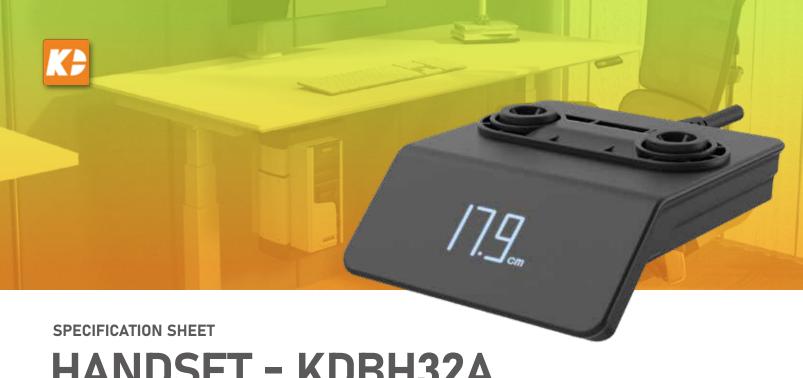

# **HANDSET - KDBH32A**

#### **EMPOWERED FOR BETTER ERGONOMICS**

KAIDI handsets are an essential component of our advanced height-adjusting desks. Ensure effortless transitions between sitting and standing positions at a press of a button or touch.

Discover the wide variety of options available from our offerings. Give yourself the control to workspace comfort and productivity.

- **OLED Digital Display**
- Easy Up and Down Function
- Child Lock Option
- Error Codes for Easy Troubleshooting
- Anti-Collision Ability

## **FEATURING**

**OLED DIGITAL DISPLAY** 

PADDLE STYLE

TWO POSITION **MEMORY** 