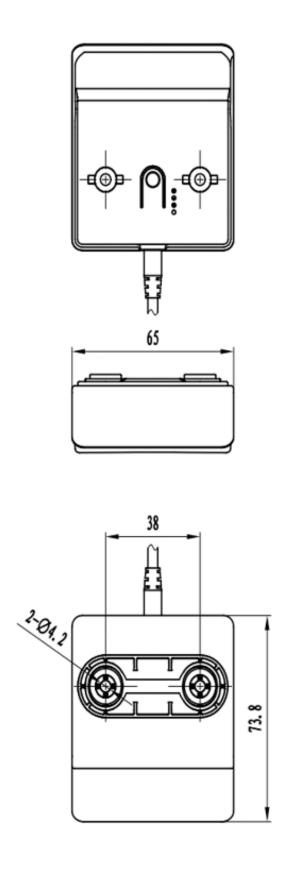

#### **KDBH32A SPECIFICATIONS**

| Voltage                   | -n/a-                   |
|---------------------------|-------------------------|
| Connection Point          | 10P10C                  |
| Cable Length              | <b>39 in.</b> / 1000 mm |
| Protection Grade          | IP20                    |
| Control Box Compatibility | All                     |
| Hardware Included         | Yes                     |
| Color                     | Black                   |