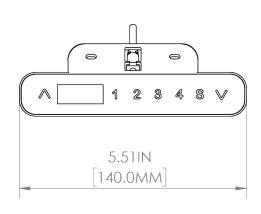

# **HANDSET - KDBH05**

# **FEATURING**

**DIGITAL DISPLAY** 

FOUR MEMORY POSITIONS

EASY UP AND DOWN FUNCTION

## **KDBH05 SPECIFICATIONS**

| Voltage                   | 20               |
|---------------------------|------------------|
| Connection Point          | 10P10C           |
| Cable Length              | 78 in. / 2000 mm |
| Protection Grade          | IP20             |
| Control Box Compatibility | All              |
| Hardware Included         | Yes              |
| Color                     | Black            |