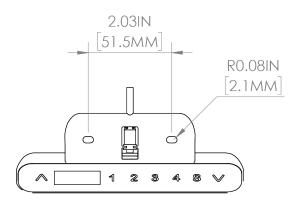

# **HANDSET - KDBH05**

# **FEATURING**

**DIGITAL DISPLAY** 

FOUR MEMORY POSITIONS

EASY UP AND DOWN FUNCTION

## **KDBH05 SPECIFICATIONS**

| Voltage                   | 20               |
|---------------------------|------------------|
| Connection Point          | 10P10C           |
| Cable Length              | 78 in. / 2000 mm |
| Protection Grade          | IP20             |
| Control Box Compatibility | All              |
| Hardware Included         | Yes              |
| Color                     | Black            |