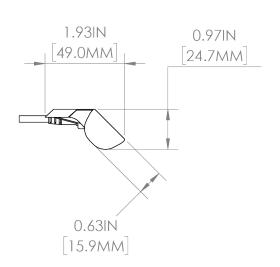

# **HANDSET - KDBH05**

## **KDBH05 SPECIFICATIONS**

| Voltage                   | 20               |
|---------------------------|------------------|
| Connection Point          | 10P10C           |
| Cable Length              | 78 in. / 2000 mm |
| Protection Grade          | IP20             |
| Control Box Compatibility | All              |
| Hardware Included         | Yes              |
| Color                     | Black            |