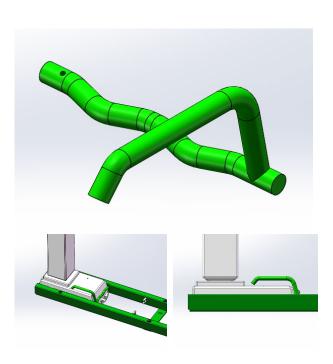

## New LOW PROFILE Lever Lock For KAIDI Quick Install Bases

- The New Low Profile offers a better aesthetic to the finished product. The new lever is no longer as visible from underneath the desktop.
- The low profile design allows more room for pencil drawers, wire managers etc.
- No sacrifice in performance. Same ease of installation or removal of column.
- This transition to the new lever will be handled as a *running change*. Expect to see the new design beginning in Q2 of 2023.