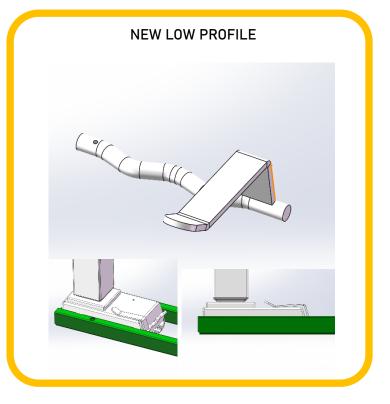

## New LOW PROFILE Lever Lock For KAIDI Quick Install Bases

- The New Low Profile offers a better aesthetic to the finished product. The new lever is no longer as visible from underneath the desktop.
- The low profile design allows more room for pencil drawers, wire managers etc.
- No sacrifice in performance. Same ease of installation or removal of column.
- This transition to the new lever will be handled as a *running change*. Expect to see the new design beginning in Q2 of 2023.