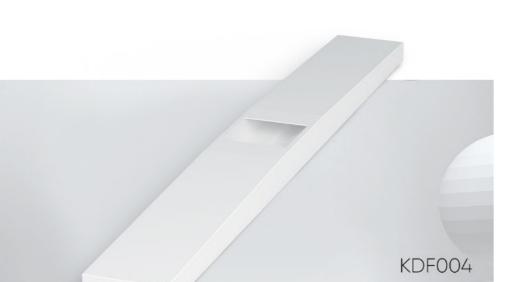

#### KDF027

732 mm Length 70 mm Width 34.7 mm Height

Features Cost-effective | for any round, square and rectangular columns