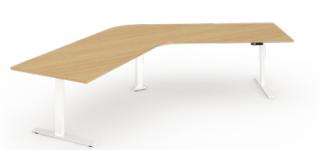

# Variable

With larger table tops, ergonomic accessories, higher loads from three stable lifting columns, it is ideal for open spaces or independent office rooms and is tough enough to handle almost all complex tasks in the office.

With an inspiring 120° arc-shaped opening design, the Variable series can meet users' greatest expectations for an open, comfortable, decent and high-quality office desk. The extravagant desk top space is nearly 2 times larger than a typical Sole desk. The desk top is no longer messy or cramped, making space utilization and work efficiency full of surprises and possibilities.

NOT JUST BIG.

Three table legs bring three times the load capacity, that is, three times the security and ease. The perfect three-legged synchronous lifting stability and quietness will further enhance the user experience.

- The frame adopts a 120° arc desk top design, equipped with three legs that work synchronously and stably
- Born to match a wide table top for creating an open and comfortable work space
- It makes anyone feel free and refreshing working with this desk