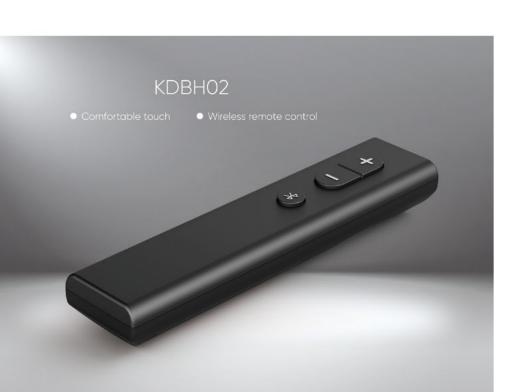

#### Handset

In addition to the basic control functions, our engineers strive to make the handset small and compact, at the same time integrated with a variety of additional user-friendly functions, such as height display, programmable height presets, Bluetooth connection, etc., to help you continuously improve the user experience.

## Handset

Simple & Stylish

Humanized Design

Smart Control

Customizable