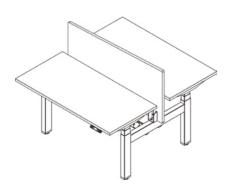

# Dual

The integrated face to face design is even more stable with two sides independently adjustable. It is ideal for a neat office space with unified workstation layout. The mini feet enable larger space under the desk, and you can choose from various styles of screen boards to create some privacy as occasionally needed.

More and more collaborations are achieved through work groups across many organizations. Many employees are present only part-time in the physical office or in front of the fixed desks. In order to optimize the utilization rate of office facilities and adapt them to rapidly changing organizational forms, it is necessary to have office furniture that can meet those expectations. This is the particular value of Dual face-to-face desks.