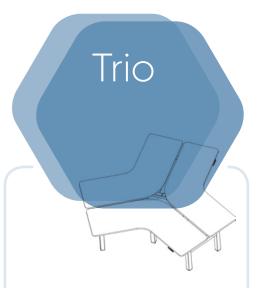

# Trio

A perfect balance between interaction and privacy. This 120° Y-shaped three-cell workstation is an ideal choice for efficient teamwork. It makes communication much easier for three to work together while each one of them still has full control of his/her own desk. The screen boards help to split the space with privacy when occasionally needed.

Have you thought about it? The desk is not just a working area, it is almost a second home for many people. So, who not make the office space more comfortable? First, the table top must be large enough. Secondly, interaction with colleagues must be convenient enough. This is a fur workplace, and this is the particular charm of Trio solution.

The creatively divided interesting Tri desks bring a distinctive atmosphere to the office environment. Different from the conventional square independent desk, the Y-shaped three-person dest

The whimsical ideas among team members become closer and active in this seemingly regular but innovative 120° division. Fast idea sharing and efficient work collaboration are all within reach

- A connected composite beam in Y shape with extreme stability
- Each desk is supported by three lifting columns with independent control
- · Stretched table top area for extreme comfort

- The type KDDY096 control box enables synchronous control of 3 lifting column legs
- With ultra-low standby power consumption, it provides overcurrent protection
- · Anti-collision function supported for safety

- The type KDF010 foot has the minimalist design that makes a neat space under the table
- The anchor screws can perfectly adapt to the uneven ground
- It matches any square, round or rectangular lifting column legs easily