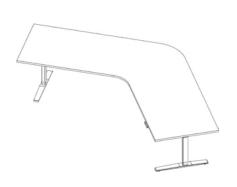

# Variable

With larger table tops, ergonomic accessories, higher loads from three stable lifting columns, it is ideal for open spaces or independent office rooms and is tough enough to handle almost all complex tasks in the office.

With an inspiring 120° arc-shaped opening design, the Variable series can meet users' greatest expectations for an open, comfortable, decent and high-quality office desk. The extravagant desk top space is nearly 2 times larger than a typical Sole desk. The desk top is no longer messy or cramped, making space utilization and work efficiency full of surprises and possibilities.

NOT JUST BIG.

Three table legs bring three times the load capacity, that is, three times the security and ease. The perfect three-legged synchronous lifting stability and quietness will further enhance the user experience.

- The frame adopts a 120° arc desk top design, equipped with three legs that work synchronously and stably
- Born to match a wide table top for creating an open and comfortable work space
- It makes anyone feel free and refreshing working with this desk