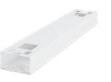

DDY099

- Input: 100-240VAC, 450W
- Low standby power consumption (≤0.3W)
- Over-current protection and anti-collision function
- · 3 legs supported
- Designed for Variable Trio













- · Input 29VDC, 240W (Lithium battery pack available)
- Low standby power consumption (≤0.1W) 3 months+ battery life with the battery pack
- · Over-current protection and anti-collision function
- · 1-2 legs supported
- · Designed for Agile Sole











- Input: 100-240VAC, 500W
- Low standby power consumption (≤0.5W)
- · Over-current protection and anti-collision function
- 4 legs supported



### KDBC02 WiFi Adapter

#### Multi-desk management

- · Remote desk appointment
- Remote software update
- User data analysis

## Cable Management System



Powerful Functions











\$

KDXC004









#### KDXC004-1

Length Width Height

1000 mm 148 mm 100 mm







#### KDXC005

Length

Height

Space between two screw holes Features

Designed for

 $\bigcirc$   $\bigcirc$   $\bigcirc$ 





two trays on both sides

#### KDXC005-5

943-1393 mm Length Width 206 mm 112.2 mm Height

Space between two screw holes 166 mm Features Retractable cable tray

Designed for Dual Variable Trio







#### KDXC008

1008/1208/1408/1608/1808 mm Length

Width 204 mm 108.5 mm Height Space between two screw holes 166 mm

Features Multiple size options

Designed for



852-1460 mm

Retractable cable tray

230 mm

96.5 mm









#### KDXC012

Length Width Height Space between two screw holes

Features Designed for Dual

 $\bigcirc$   $\bigcirc$   $\bigcirc$ 

153 mm 116 mm













215 mm

105 mm