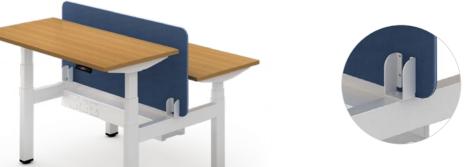

# Dual

The integrated face to face design is even more stable with two sides independently adjustable. It is ideal for a neat office space with unified workstation layout. The mini feet enable larger space under the desk, and you can choose from various styles of screen boards to create some privacy as occasionally needed.

"

- · Advanced Type 064 all-in-one keypad handset controller
- 3 programmable heights of your favorite sit or stand positions

- The screen bracket matches almost any screen for the privacy of personal spaces in an open workplace
- It can be perfectly integrated and hidden in the gap between two tables

- Secret weapon against chaotic wires under the desk
- Compared with its powerful functions, it is one of the most economical and practical optional accessories