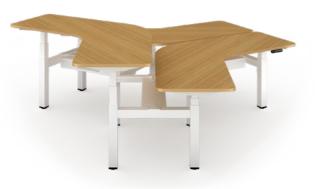

# Variable

With larger table tops, ergonomic accessories, higher loads from three stable lifting columns, it is ideal for open spaces or independent office rooms and is tough enough to handle almost all complex tasks in the office.

With an inspiring 120° arc-shaped opening design, the Variable series can meet users' greatest expectations for an open, comfortable, decent and high-quality office desk. The extravagant desk top space is nearly 2 times larger than a typical Sole desk. The desk top is no longer messy or cramped, making space utilization and work efficiency full of surprises and possibilities.

NOT JUST BIG.

Three table legs bring three times the load capacity, that is, three times the security and ease. The perfect three-legged synchronous lifting stability and quietness will further enhance the user experience.

- The frame adopts a 120° arc desk top design, equipped with three legs that work synchronously and stably
- Born to match a wide table top for creating an open and comfortable work space
- It makes anyone feel free and refreshing working with this desk