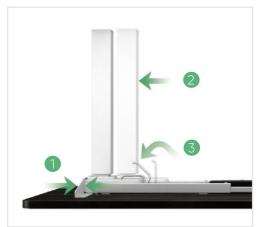

#### 3-step Quick Installation (0 screw)

- Simply clamp the side beam and cross beam together
- Push the leg toward the side beam to secure them naturally
- Exquisite and unique Plug & Lock design that perfectly tighten the legs to the frames