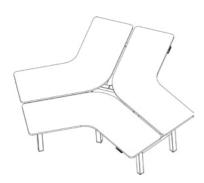

A perfect balance between interaction and privacy. This 120° Y-shaped three-cell workstation is an ideal choice for efficient teamwork. It makes communication much easier for three to work together while each one of them still has full control of his/her own desk. The screen boards help to split the space with privacy when occasionally needed.

# Trio

A perfect balance between interaction and privacy. This 120° Y-shaped three-cell workstation is an ideal choice for efficient teamwork. It makes communication much easier for three to work together while each one of them still has full control of his/her own desk. The screen boards help to split the space with privacy when occasionally needed.

Have you thought about it? The desk is not just a working area, it is almost a second home for many people. So, who not make the office space more comfortable? First, the table top must be large enough. Secondly, interaction with colleagues must be convenient enough. This is a fur workplace, and this is the particular charm of Trio solution.

The creatively divided interesting Tri desks bring a distinctive atmosphere to the office environment. Different from the conventional square independent desk, the Y-shaped three-person dest

The whimsical ideas among team members become closer and active in this seemingly regular but innovative 120° division. Fast idea sharing and efficient work collaboration are all within reach