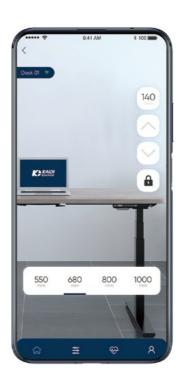

#### Manage Your Desk & Health with Mobile Phone

App Options

Kaidi is committed to bring comfort to life. With this App, you can control your desk and track your health data. You can now build your smart office easily with this ergonomic App that integrates multiple functions for space and health management.

The App, works with both Android and Apple IOS operating systems, and is user-friendly with ready for your customization.

#### Basic Fuctions

(Continiously Evolving)

- Basic control
- 4 height presets
- Anti-collision sensitivity level
- Height range
- Health reminder and data

A classic desk frame designed for home and office. It is stable and flexible with adjustable heights. As the most popular model of its kind, it combines fresh design and excellent performance. It adopts the classic I-shaped steel frame structure which remains stable even when raised to its highest position. Pick your favorite table top and you are ready to go!