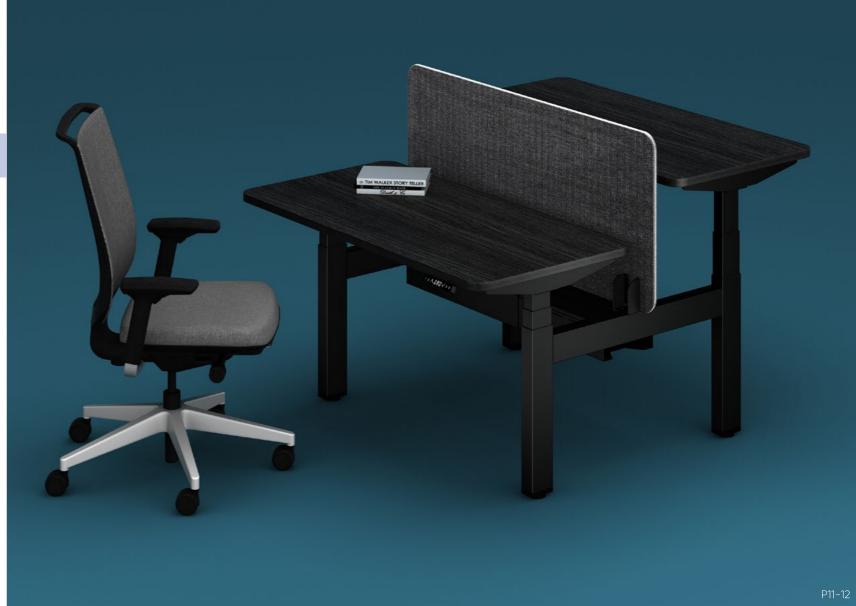

# Dual

The integrated face to face design is even more stable with two sides independently adjustable. It is ideal for a neat office space with unified workstation layout. The mini feet enable larger space under the desk, and you can choose from various styles of screen boards to create some privacy as occasionally needed.

An orderly office environment always makes face desks are particularly good at avoiding messes and utilizing space to the extreme.

Everything looks so well-clumped. Various accessories keep the table clean and refreshing. And don't forget that each one table for the upmost health and well-being.

More and more collaborations are achieved through work groups across many organizations. Many employees are present only part-time in the physical office or in front of the fixed desks. In order to optimize the utilization rate of office facilities and adapt them to rapidly changing organizational forms, it is necessary to have office furniture that can meet those expectations. This is the particular value of Dual face-to-face desks.