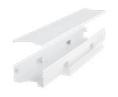

#### Foot

As the foundation of the desk, our engineers carefully design the feet based on ergonomics and mechanics considerations. In order to ensure the overall load-bearing capacity and stability of the whole structure, size and weight ratio of the foot, frame and legs are strictly measured so that shaking risk is eliminated.

## Foot

Rock Steady

**Exquisite Details** 

Tilt Prevention

Height

#### KDF005

Length 178 mm/610 mm/762 mm

Width 80 mm 37.5 mm Height

Match with any round, Features square and rectangular legs

 $\bigcirc$   $\bigcirc$   $\bigcirc$ 