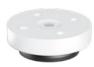

## Foot

Rock Steady

**Exquisite Details** 

Tilt Prevention

Height

#### KDF005

Length 178 mm/610 mm/762 mm

Width 80 mm 37.5 mm Height

Match with any round, Features square and rectangular legs

 $\bigcirc$   $\bigcirc$   $\bigcirc$ 