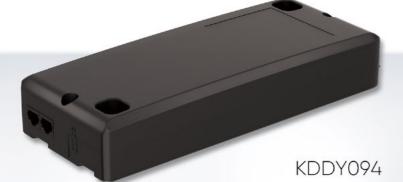

#### KDDY099

- Input: 100-240VAC, 450W
- Low standby power consumption (≤0.3W)
- Over-current protection and anti-collision function
- · 3 legs supported
- Designed for Variable Trio

- · Input 29VDC, 240W (Lithium battery pack available)
- Low standby power consumption (≤0.1W) 3 months+ battery life with the battery pack
- · Over-current protection and anti-collision function
- · 1-2 legs supported
- · Designed for Agile Sole