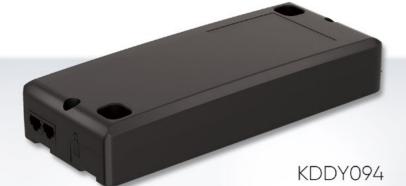

#### KDDY096

- Input: 230VAC, 300W
- · Low standby power consumption (≤0.1VV)
- · Over-current protection and anti-collision function
- 2 legs supported
- Designed for Sole Dual