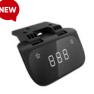

#### Handset

In addition to the basic control functions, our engineers strive to make the handset small and compact, at the same time integrated with a variety of additional user-friendly functions, such as height display, programmable height presets, Bluetooth connection, etc., to help you continuously improve the user experience.

#### KDH206

- Touch control with vibration
- Table top embedded
- Customizd color options
- · Recommended for Agile Sole