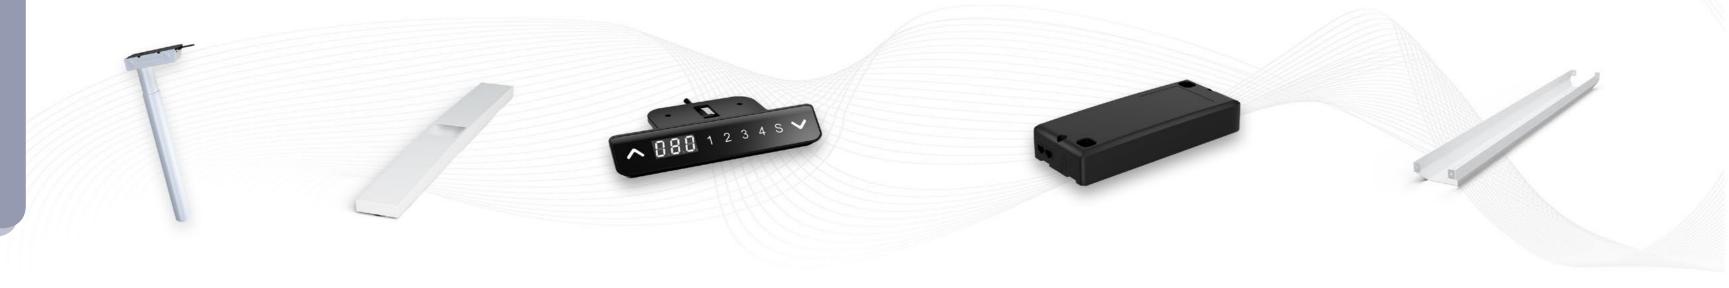

#### Lifting Column (Leg)

We provide a variety of lifting column legs with different shapes, sizes and specifications. The legs are made of cold-rolled carbon steel of automobile industry standard with excellent load-bearing capacity, ensuring the durability and stability of the overall desk frame to the greatest extent.

#### Foot

As the foundation of the desk, our engineers carefully design the feet based on ergonomics and mechanics considerations. In order to ensure the overall load-bearing capacity and stability of the whole structure, size and weight ratio of the foot, frame and legs are strictly measured so that shaking risk is eliminated.

#### Handset

In addition to the basic control functions, our engineers strive to make the handset small and compact, at the same time integrated with a variety of additional user-friendly functions, such as height display, programmable height presets, Bluetooth connection, etc., to help you continuously improve the user experience.

#### Control Box

Control box is the central nervous system of the entire table, which integrates all instruction codes. We are constantly optimizing the design of the control box. The 4 current types have extremely low standby energy consumption. At the same time, the weight and size are both reduced for easier and durable installation.

#### Cable Management System

The cleanliness of the office is no longer limited to the table top area, it must also be tidy under the table. We have designed a variety of cable trays and related cable management accessories that can help you avoid chaos with various cables of power, network, data, etc. It is an efficient and cost-effective cable management solution.