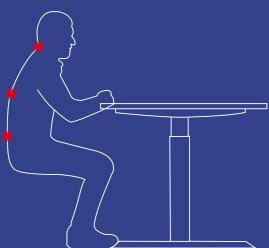

## Sedentary Habits are Extremely Unhealthy

After 21 years of a follow-up study consisting of 128,000 people, ACS (American Cancer Society) found that sedentary habit increases the risk of death from 14 diseases. People who sit for more than 6 hours a day have a 19% higher overall risk of premature death than those who sit less than 3 hours. ①

Sedentary habits have long been listed as one of the top ten health killers in the world. According to the World Health Organization, more than 2 million people die every year due to sedentary and inactive lifestyles. ②

Most of us spend more than 60% of our time sitting every day, with an average of more than 9 hours, and half of us are sitting continuously all day long!

From school to workplace, many of us spend a whole life sitting while few of us ever realize the risks behind it.