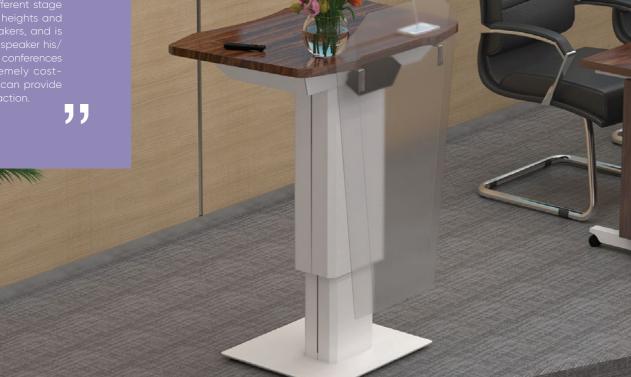

Standing only 5-10% a day will make you healthier, happier and more efficient However, we do not stay in the office all the time nowadays. Will the flexibly-moving electric height adjustable tables become a trend? Quietly reading a book? Drinking a cup of coffee? Having a short standing discussion with colleagues? The Agile desks can fully release your creativity. We trust that this small table can shine almost everywhere!

60

The intention of Agile series is for multiscene adaptation and flexible movement. Take the podium as an example, it can be easily moved to adapt to different stage layouts; it can adapt to the heights and preferences of different speakers, and is completely controlled by the speaker his/ herself. For many speakers at conferences and forums, this is an extremely costeffective product type that can provide ultra-high comfort and satisfaction.

- Shape and size of the legs can be customized at will, stable and solid with excellent load-bearing performance
- A mini conference table, a podium or a coffee desk? It is a real all-rounder

- Solid and stable feet
- Multi-scene convenience and flexibility especially equipped with 4 wheels