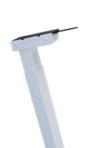

#### KDZT017B-2

Lowest height 650/662 mm 440/500 mm Stroke Speed 36 mm/s 95\*60 mm Outer size

Features

Lift capacity

Lowest height 662 mm 500 mm 36 mm/s 80\*50 mm 800 N

Lift capacity Features

Stroke

Speed

Outer size

Single Stage/Rectangular Tube/Fast Installation

Features

 $\bigcirc$   $\bigcirc$   $\bigcirc$ 

580/536 mm Lowest height 650/663 mm Stroke 36 mm/s Speed 95\*60 mm Outer size 800 N Lift capacity