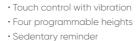

#### KDH206

- Touch control with vibration
- Table top embedded
- Customizd color options
- · Recommended for Agile Sole