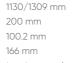

#### KDXC005-5

943-1393 mm Length Width 206 mm 112.2 mm Height

Space between two screw holes 166 mm Features Retractable cable tray

Designed for Dual Variable Trio