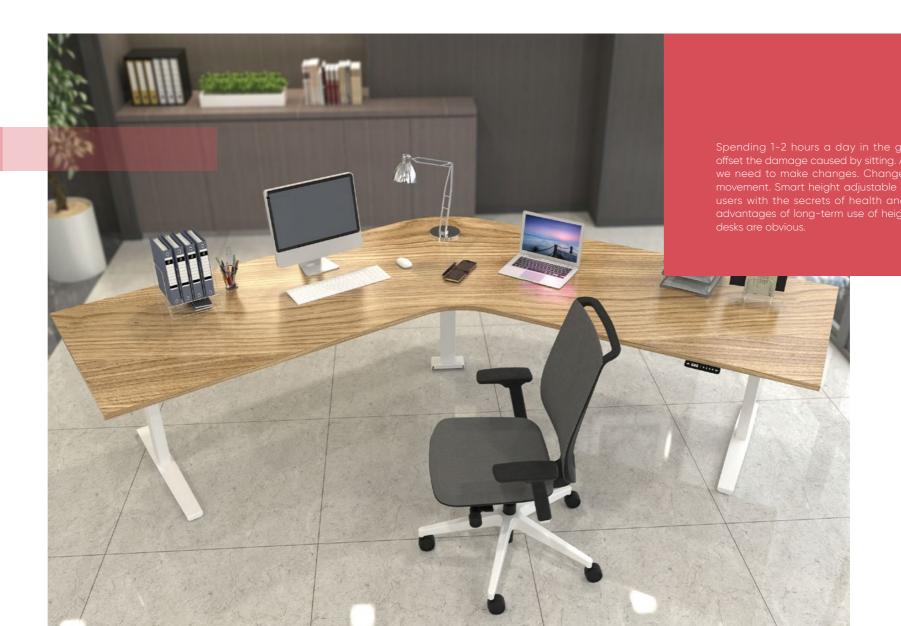

# Variable

With larger table tops, ergonomic accessories, higher loads from three stable lifting columns, it is ideal for open spaces or independent office rooms and is tough enough to handle almost all complex tasks in the office.

With an inspiring 120° arc-shaped opening design, the Variable series can meet users' greatest expectations for an open, comfortable, decent and high-quality office desk. The extravagant desk top space is nearly 2 times larger than a typical Sole desk. The desk top is no longer messy or cramped, making space utilization and work efficiency full of surprises and possibilities.

NOT JUST BIG.

Three table legs bring three times the load capacity, that is, three times the security and ease. The perfect three-legged synchronous lifting stability and quietness will further enhance the user experience.

- The frame adopts a 120° arc desk top design, equipped with three legs that work synchronously and stably
- Born to match a wide table top for creating an open and comfortable work space
- It makes anyone feel free and refreshing working with this desk