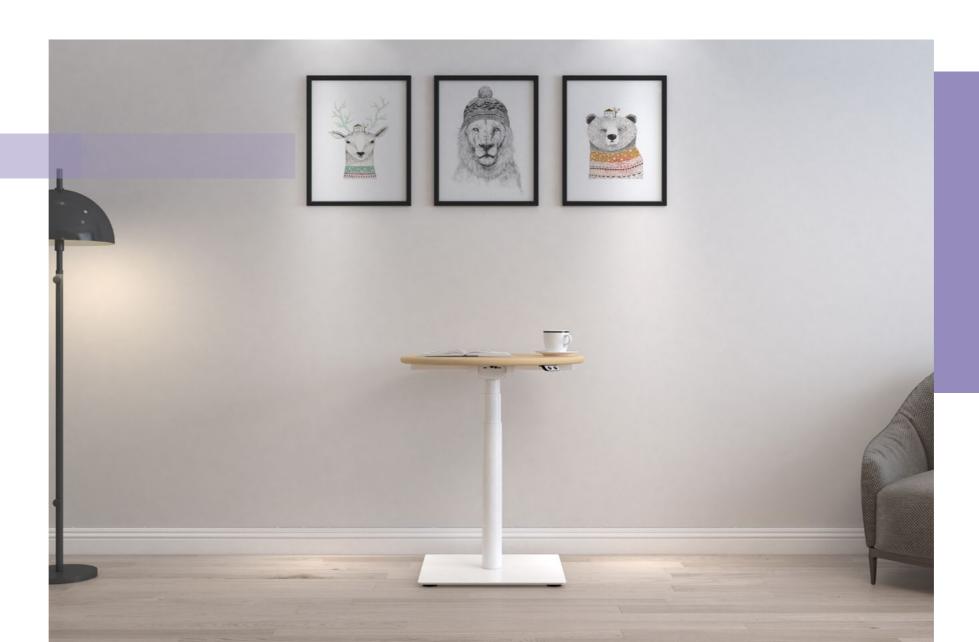

## Agile

A flexible yet powerful enough desk solution for various occasions such as a personal reading desk, a conference platform, a coffee table, etc. It is simple and convenient which you can control and move at will. It looks slim and small but its performance and stability will never let you down.

Standing only 5-10% a day will make you healthier, happier and more efficient However, we do not stay in the office all the time nowadays. Will the flexibly-moving electric height adjustable tables become a trend? Quietly reading a book? Drinking a cup of coffee? Having a short standing discussion with colleagues? The Agile desks can fully release your creativity. We trust that this small table can shine almost everywhere!

60

The intention of Agile series is for multiscene adaptation and flexible movement. Take the podium as an example, it can be easily moved to adapt to different stage layouts; it can adapt to the heights and preferences of different speakers, and is completely controlled by the speaker his/ herself. For many speakers at conferences and forums, this is an extremely costeffective product type that can provide ultra-high comfort and satisfaction.

- Shape and size of the legs can be customized at will, stable and solid with excellent load-bearing performance
- A mini conference table, a podium or a coffee desk? It is a real all-rounder

- Solid and stable feet
- Multi-scene convenience and flexibility especially equipped with 4 wheels

- Exquisite and compact type KDH126 handset controller with easy operation
- The color of the controller can be customized to match different table tops