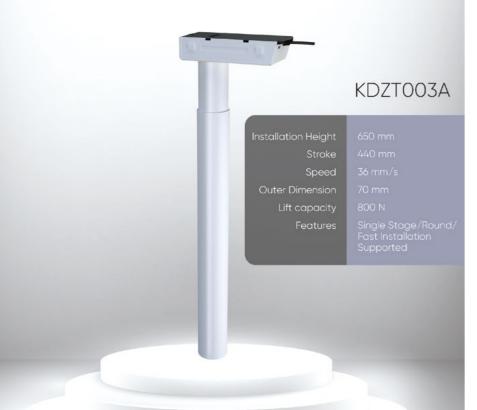

## Lifting Column (Leg)

Carbon Steel

Low Noise

Fast Lifting

Up to 80mm/s

#### KDZT005E

Lift capacity

Features

580 mm 650 mm

800 N

36 mm / S ₀ 70 mm

Dual Stage/Round Tube/ Fast Installation