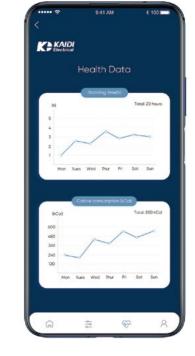

#### Manage Your Desk & Health with Mobile Phone

App Options

Kaidi is committed to bring comfort to life. With this App, you can control your desk and track your health data. You can now build your smart office easily with this ergonomic App that integrates multiple functions for space and health management.

#### Basic Fuctions

(Continiously Evolving)

- Basic control
- 4 height presets
- Anti-collision sensitivity level
- Height range
- Health reminder and data

A classic desk frame designed for home and office. It is stable and flexible with adjustable heights. As the most popular model of its kind, it combines fresh design and excellent performance. It adopts the classic I-shaped steel frame structure which remains stable even when raised to its highest position. Pick your favorite table top and you are ready to go!