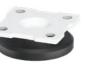

## Foot

Rock Steady

**Exquisite Details** 

Tilt Prevention

Height

#### KDF005

Length 178 mm/610 mm/762 mm

Width 80 mm 37.5 mm Height

Match with any round, Features square and rectangular legs

 $\bigcirc$   $\bigcirc$   $\bigcirc$ 