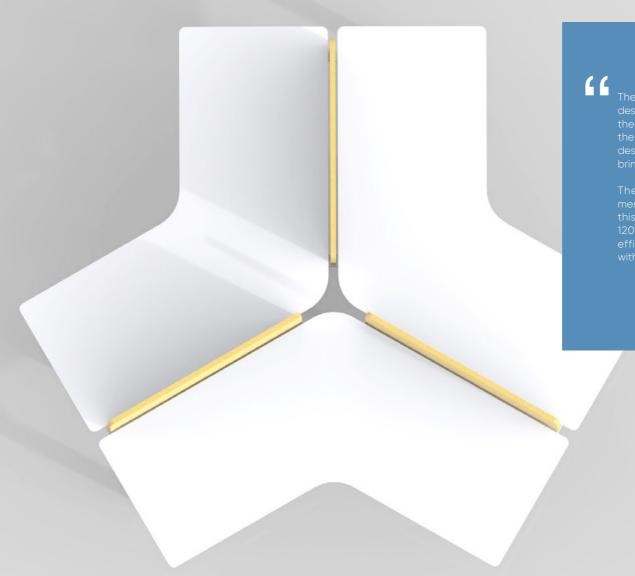

A perfect balance between interaction and privacy. This 120° Y-shaped three-cell workstation is an ideal choice for efficient teamwork. It makes communication much easier for three to work together while each one of them still has full control of his/her own desk. The screen boards help to split the space with privacy when occasionally needed.

With an inspiring 120° arc-shaped opening design, the Variable series can meet users' greatest expectations for an open, comfortable, decent and high-quality office desk. The extravagant desk top space is nearly 2 times larger than a typical Sole desk. The desk top is no longer messy or cramped, making space utilization and work efficiency full of surprises and possibilities.

- The frame adopts a 120° arc desk top design, equipped with three legs that work synchronously and stably
- Born to match a wide table top for creating an open and comfortable work space
- It makes anyone feel free and refreshing working with this desk