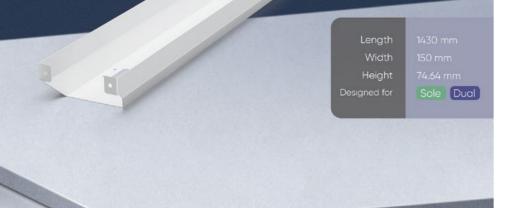

### Cable Management

1080 mm Width of each section 47 mm Height of each section 24 mm

Designed for Sole Dual Variable Trio

Retractable cable tray | with dedicated screen bracket

Length

Width

Height

Features