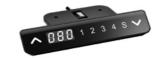

#### KDH064C

- · Single touch height adjustment
- Three programmable heights
- · Color customizable
- Fault prompt indicator
- Recommended for Sole Dual Variable Trio

KDH170

- Single touch height adjustment
- Recommended for Sole Dual Variable Trio

#### · LED screen with backlight

- Fault prompt indicator
- Bluetooth (optional)

 Fault prompt indicator · LED screen with backlight

Four programmable heights

Single touch height adjustment

Recommended for Sole Dual Variable Trio