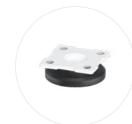

## Foot

Rock Steady

**Exquisite Details** 

Tilt Prevention

Height

#### KDF005

Length 178 mm/610 mm/762 mm

Width 80 mm 37.5 mm Height

Match with any round, Features square and rectangular legs

 $\bigcirc$   $\bigcirc$   $\bigcirc$ 