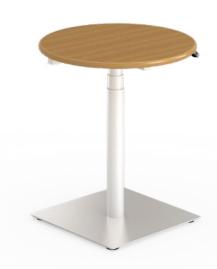

## Agile

A flexible yet powerful enough desk solution for various occasions such as a personal reading desk, a conference platform, a coffee table, etc. It is simple and convenient which you can control and move at will. It looks slim and small but its performance and stability will never let you down.

Standing only 5-10% a day will make you healthier, happier and more efficient However, we do not stay in the office all the time nowadays. Will the flexibly-moving electric height adjustable tables become a trend? Quietly reading a book? Drinking a cup of coffee? Having a short standing discussion with colleagues? The Agile desks can fully release your creativity. We trust that this small table can shine almost everywhere!