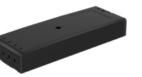

#### Control Box

Control box is the central nervous system of the entire table, which integrates all instruction codes. We are constantly optimizing the design of the control box. The 4 current types have extremely low standby energy consumption. At the same time, the weight and size are both reduced for easier and durable installation.

## Control Box

Control Center

Ultra Low Energy Over-current Protection Consumption

Anti-collision Protection

- Input: 100-240VAC, 400W
- Low standby power consumption
- Over-current protection and anti-collision function
- 2 lifting column legs supported
- Designed for Sole Dual

#### KDDY096

- Input: 230VAC, 300W
- · Low standby power consumption (≤0.1VV)
- · Over-current protection and anti-collision function
- 2 legs supported
- Designed for Sole Dual

#### KDDY099

- Input: 100-240VAC, 450W
- Low standby power consumption (≤0.3W)
- Over-current protection and anti-collision function
- · 3 legs supported
- Designed for Variable Trio

- · Input 29VDC, 240W (Lithium battery pack available)
- Low standby power consumption (≤0.1W) 3 months+ battery life with the battery pack
- · Over-current protection and anti-collision function
- · 1-2 legs supported
- · Designed for Agile Sole

- Input: 100-240VAC, 500W
- Low standby power consumption (≤0.5W)
- · Over-current protection and anti-collision function
- 4 legs supported