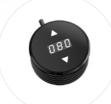

#### Handset

In addition to the basic control functions, our engineers strive to make the handset small and compact, at the same time integrated with a variety of additional user-friendly functions, such as height display, programmable height presets, Bluetooth connection, etc., to help you continuously improve the user experience.

## Handset

Simple & Stylish

Humanized Design

Smart Control

Customizable