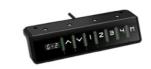

#### Handset

In addition to the basic control functions, our engineers strive to make the handset small and compact, at the same time integrated with a variety of additional user-friendly functions, such as height display, programmable height presets, Bluetooth connection, etc., to help you continuously improve the user experience.

#### KDH064C

- · Single touch height adjustment
- Three programmable heights
- · Color customizable
- Fault prompt indicator
- Recommended for Sole Dual Variable Trio

KDH170

- Single touch height adjustment
- Recommended for Sole Dual Variable Trio

#### · LED screen with backlight

- Fault prompt indicator
- Bluetooth (optional)

 Fault prompt indicator · LED screen with backlight

Four programmable heights

Single touch height adjustment

Recommended for Sole Dual Variable Trio