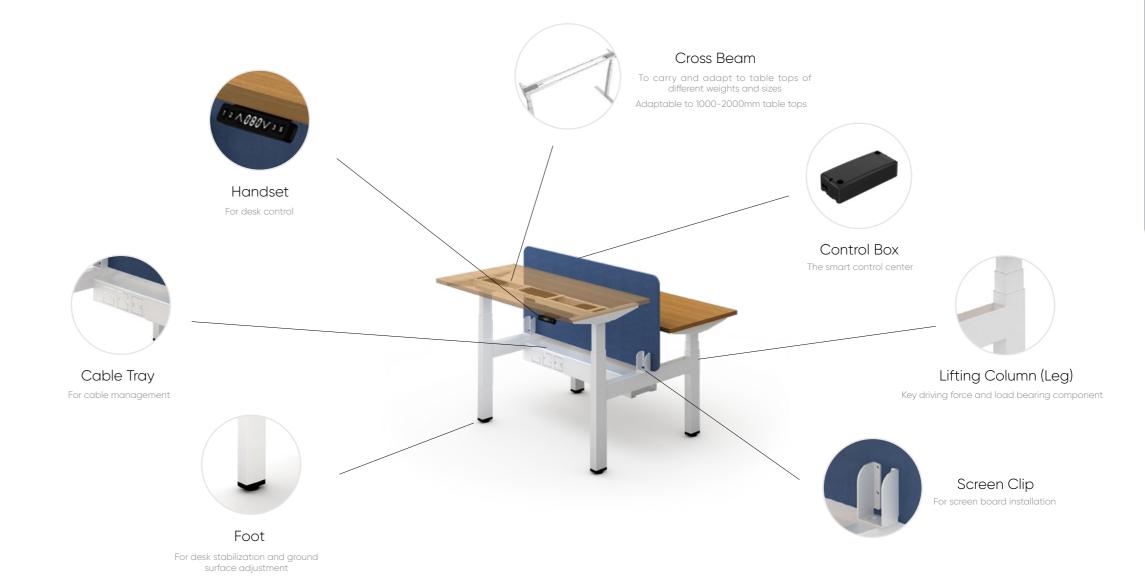

#### Lifting Column (Leg)

We provide a variety of lifting column legs with different shapes, sizes and specifications. The legs are made of cold-rolled carbon steel of automobile industry standard with excellent load-bearing capacity, ensuring the durability and stability of the overall desk frame to the greatest extent.

#### Foot

As the foundation of the desk, our engineers carefully design the feet based on ergonomics and mechanics considerations. In order to ensure the overall load-bearing capacity and stability of the whole structure, size and weight ratio of the foot, frame and legs are strictly measured so that shaking risk is eliminated.

#### Handset

In addition to the basic control functions, our engineers strive to make the handset small and compact, at the same time integrated with a variety of additional user-friendly functions, such as height display, programmable height presets, Bluetooth connection, etc., to help you continuously improve the user experience.

#### Control Box

Control box is the central nervous system of the entire table, which integrates all instruction codes. We are constantly optimizing the design of the control box. The 4 current types have extremely low standby energy consumption. At the same time, the weight and size are both reduced for easier and durable installation.

#### Cable Management System

The cleanliness of the office is no longer limited to the table top area, it must also be tidy under the table. We have designed a variety of cable trays and related cable management accessories that can help you avoid chaos with various cables of power, network, data, etc. It is an efficient and cost-effective cable management solution.