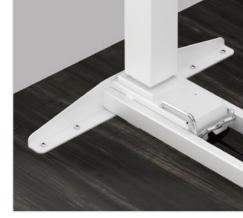

#### 3-step Quick Installation (0 screw)

- Simply clamp the side beam and cross beam together
- Push the leg toward the side beam to secure them naturally
- Exquisite and unique Plug & Lock design that perfectly tighten the legs to the frames