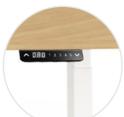

- Type 170B all-in-one handset controller with LED digital display
- 4 programmable heights of your favorite sit or stand positions
- App wireless control supported

- Type KDF005 foot can flexibly adapt to any square, round or rectangular lifting column legs
- Foot size: 738\*80\*37.5mm. Stabilities ensured
- The adjustable anchor screws can perfectly adapt to the uneven ground to make sure the desk is not tilting

#### Handset

In addition to the basic control functions, our engineers strive to make the handset small and compact, at the same time integrated with a variety of additional user-friendly functions, such as height display, programmable height presets, Bluetooth connection, etc., to help you continuously improve the user experience.

## Handset

Simple & Stylish

Humanized Design

Smart Control

Customizable

#### · LED screen with backlight

- Fault prompt indicator
- Bluetooth (optional)

 Fault prompt indicator · LED screen with backlight

Four programmable heights

Single touch height adjustment

Recommended for Sole Dual Variable Trio