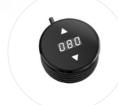

#### Handset

In addition to the basic control functions, our engineers strive to make the handset small and compact, at the same time integrated with a variety of additional user-friendly functions, such as height display, programmable height presets, Bluetooth connection, etc., to help you continuously improve the user experience.

## Handset

Simple & Stylish

Humanized Design

Smart Control

Customizable