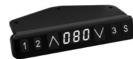

#### KDH064C

- · Single touch height adjustment
- Three programmable heights
- · Color customizable
- Fault prompt indicator
- Recommended for Sole Dual Variable Trio

KDH170

- Single touch height adjustment
- Recommended for Sole Dual Variable Trio

#### · LED screen with backlight

- Fault prompt indicator
- Bluetooth (optional)

 Fault prompt indicator · LED screen with backlight

Four programmable heights

Single touch height adjustment

Recommended for Sole Dual Variable Trio