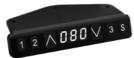

#### KDH064C

- · Single touch height adjustment
- Three programmable heights
- · Color customizable
- Fault prompt indicator
- Recommended for Sole Dual Variable Trio

KDH170

- Single touch height adjustment
- Recommended for Sole Dual Variable Trio

#### · LED screen with backlight

- Fault prompt indicator
- Bluetooth (optional)

 Fault prompt indicator · LED screen with backlight

Four programmable heights

Single touch height adjustment

Recommended for Sole Dual Variable Trio