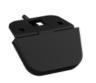

#### Foot

As the foundation of the desk, our engineers carefully design the feet based on ergonomics and mechanics considerations. In order to ensure the overall load-bearing capacity and stability of the whole structure, size and weight ratio of the foot, frame and legs are strictly measured so that shaking risk is eliminated.

#### KDF010

46 mm Length Width 46 mm 16.5 mm Height

Match with any round, square Features and rectangular legs