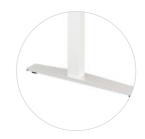

- Type 170B all-in-one handset controller with LED digital display
- 4 programmable heights of your favorite sit or stand positions
- App wireless control supported

- Type KDF005 foot can flexibly adapt to any square, round or rectangular lifting column legs
- Foot size: 738\*80\*37.5mm. Stabilities ensured
- The adjustable anchor screws can perfectly adapt to the uneven ground to make sure the desk is not tilting

#### Foot

As the foundation of the desk, our engineers carefully design the feet based on ergonomics and mechanics considerations. In order to ensure the overall load-bearing capacity and stability of the whole structure, size and weight ratio of the foot, frame and legs are strictly measured so that shaking risk is eliminated.

## Foot

Rock Steady

**Exquisite Details** 

Tilt Prevention

Height

#### KDF005

Length 178 mm/610 mm/762 mm

Width 80 mm 37.5 mm Height

Match with any round, Features square and rectangular legs

 $\bigcirc$   $\bigcirc$   $\bigcirc$ 