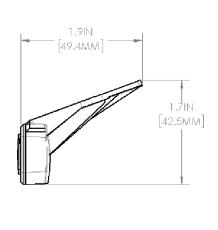

### **KDH064C SPECIFICATIONS**

| Voltage                   | 20                      |
|---------------------------|-------------------------|
| Connection Point          | 10P10C                  |
| Cable Length              | <b>78 in.</b> / 2000 mm |
| Protection Grade          | IP20                    |
| Control Box Compatibility | All                     |
| Hardware Included         | Yes                     |
| Color                     | Black                   |