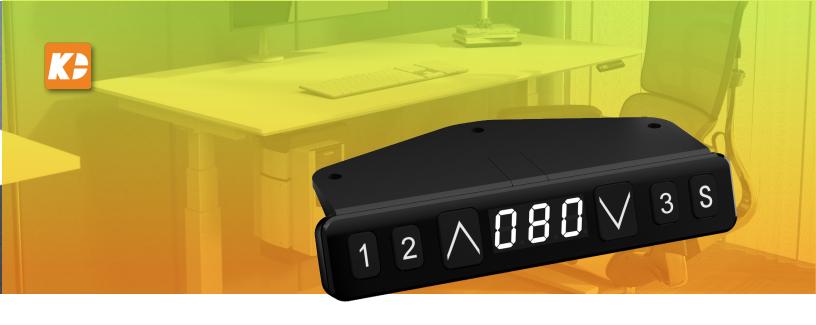

# HANDSET - KDH064C

#### **EMPOWERED FOR BETTER ERGONOMICS**

KAIDI handsets are an essential component of our advanced height-adjusting desks. Ensure effortless transitions between sitting and standing positions at a press of a button or touch.

## **FEATURING**

**DIGITAL DISPLAY** 

THREE POSITION MEMORY