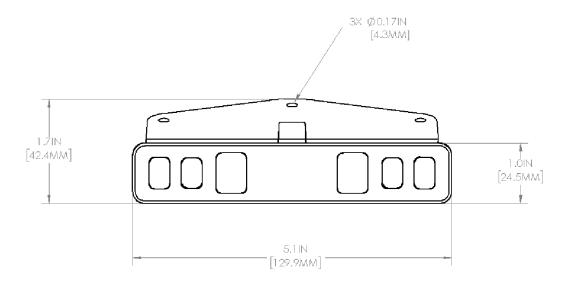

### **KDH064C SPECIFICATIONS**

| Voltage                   | 20                      |
|---------------------------|-------------------------|
| Connection Point          | 10P10C                  |
| Cable Length              | <b>78 in.</b> / 2000 mm |
| Protection Grade          | IP20                    |
| Control Box Compatibility | All                     |
| Hardware Included         | Yes                     |
| Color                     | Black                   |